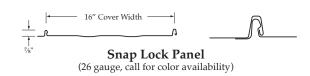

# **SNAP LOCK PANEL**

### **Material Thickness**

• 26 gauge steel standard

## Coverage

• 16 inch overall coverage