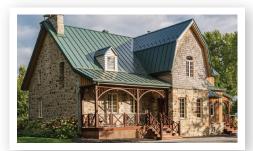

# DESCRIPTIONS

- Hidden fastener design provides beauty and longevity.
- Affordable standing seam option with no hand-seaming required. Slotted screw strips provide for easy installation.
- 16" wide panels with a 1" tall standing seam make Snap Lock panels the perfect choice for homeowners looking for a quality roof that lasts.