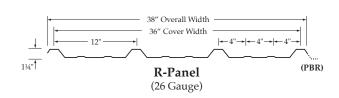

# **PBRPANEL**

# **DESCRIPTIONS**

- Strong, and durable commercial panel.
- The industry standard for low pitched commercial roofs and open span steel framed structures.
- 1 ¼" trapezoidal ribs spaced at 12" on center give PB R Panel strength and durability for any commercial application.

### Coverage

• 36 inch overall coverage