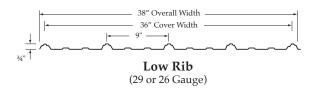

# **LOW RIB PANEL**

# DESCRIPTIONS

- Versatile, durable, and cost effective.
- The go-to standard for residential and agricultural projects.
- Trapezoidal ¾" tall ribs spaced at 9" on center give this panel a pleasing look and strength to protect from the elements.

## **Material Thickness**

• 29 gauge or 26 gauge steel

## Coverage

• 36 inch overall coverage