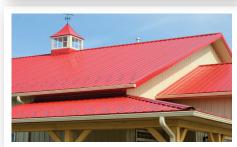

# **LOW RIB PANEL**

# DESCRIPTIONS

- Versatile, durable, and cost effective.
- The go-to standard for residential and agricultural projects.
- Trapezoidal ¾" tall ribs spaced at 9" on center give this panel a pleasing look and strength to protect from the elements.