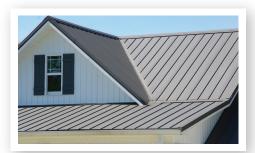

# **APEX PANEL**

# DESCRIPTIONS

- Unique panel profile that gives a fresh modern look.
- Traditional exposed fasteners installation with the look of a concealed fasteners panel.Perfect for roofing or sidewall panels.
- Featuring ¾" tall ribs spaced at 12" with gentle striations in-between, Apex Panels provide an unmistakable look of quality to your residential roofing project.