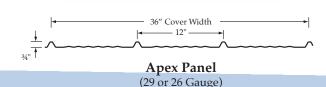

# **APEX PANEL**

### **Material Thickness**

• 29 gauge or 26 gauge steel

## Coverage

• 36 inch overall coverage